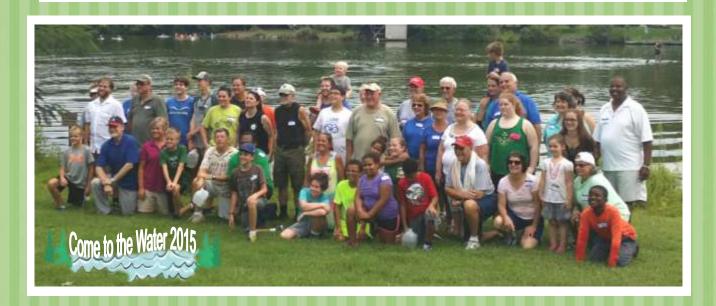

### Come to the Water Event Raise \$5,000

With more pledges coming in.

This year, teams were open to all members of the area Lutheran churches. Pictured below is the first all girl team (Named the "I Don't Knows") to participate in this

Men in Mission sponsored event. Messiah Lutheran in Knoxville, Faith Lutheran in Farragut and Shepherd of the Hills in Loudon were the other local churches participating. See page 9 for more

event photos.