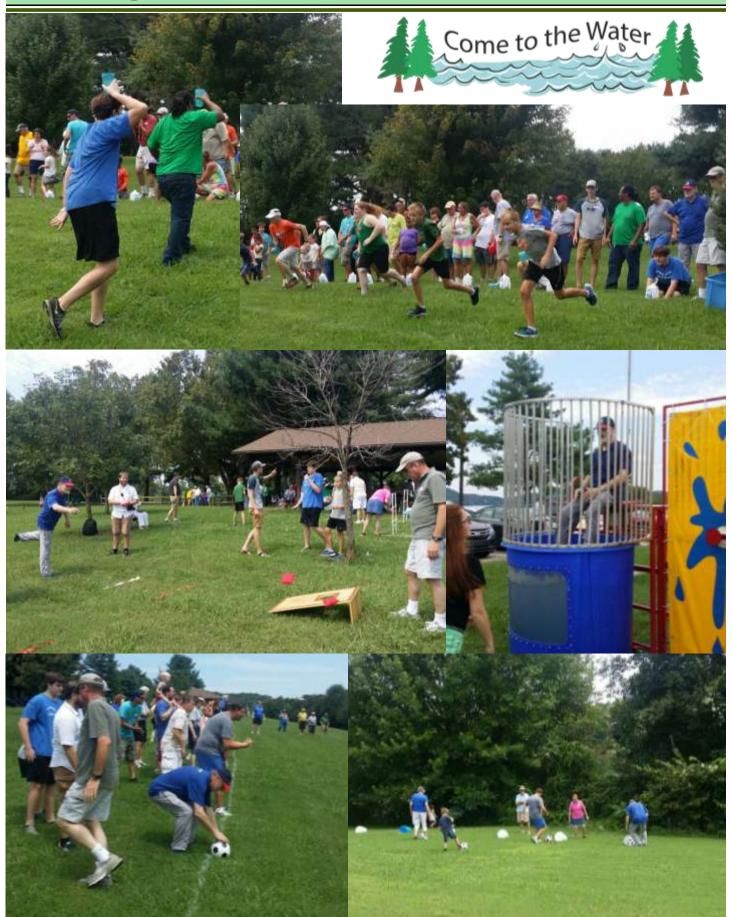

### Come to the Water Event Raise \$5,000

With more pledges coming in.

This year, teams were open to all members of the area Lutheran churches. Pictured below is the first all girl team (Named the "I Don't Knows") to participate in this

Men in Mission sponsored event. Messiah Lutheran in Knoxville, Faith Lutheran in Farragut and Shepherd of the Hills in Loudon were the other local churches participating. See page 9 for more

event photos.

When you talk about bearing fruit and love what I think about is "Come to the Water". There was no doubt that this event was fruitful and full of love. In the past this was just a St. Paul event but this year we were blessed to have members of the congregation from Messiah and Shepherd of the Lake Lutheran Church. We were also blessed to have Bishop Gordy attend the event, Pastor Eric from Messiah and Pastor Laura from Shepherd of the Lake. The highlight of the day was the dunk tank. Not only did the children

and adults participate in getting dunked but Bishop Gordy, Pastor Eric and our very own Pastor Rick also got dunked.

I am pleased to announce that we raised over \$5,000 with money still coming in for Novus Way Ministries. I want to congratulate all the participants, especially all the volunteers who helped make this "Come to the Water" even better than last year. I also want to encourage everyone to come and join us next year, August 20, 2016 for this wonderful event of faith and fun.