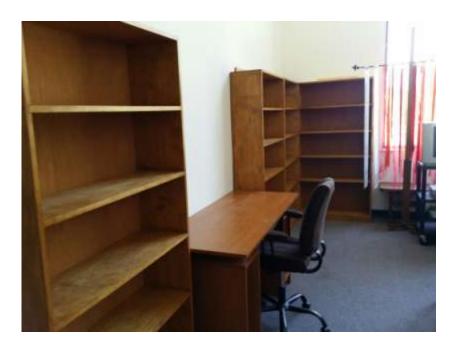

#### THE CHURCH LIBRARY IS ON THE MOVE!

The library is being rearranged and will be moved to a new space in what is now known as the "Cry Room" room #2, behind the sanctuary. Shelves have been built,

Thank you; Mo Brueckner, Jan Hanes, and Jim Hall.

Books have been color-coded and are ready to move,

Thank you; Beth Drane and Carolyn Speck.

You will enjoy the new space. It will be lighter and roomier and more inviting. There will be computer access to the card catalog so you can look up topics or authors or subjects easily.

Stay tuned for the re-opening and dedication of our new library.